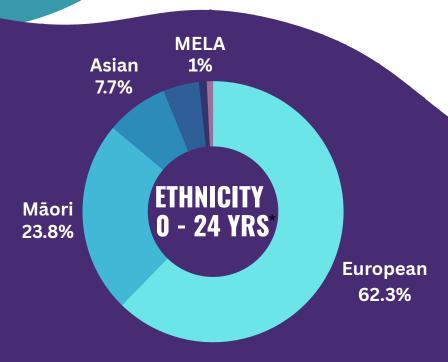

YOUNG PEOPLE

○□ 24 Years

PREDICTED 2023#

www.communityinsights.org.nz

Reference: Child & Youth Wellbeing Dashboards https://www.communityinsights.org.nz/c-i-social-data/

> \* 2018 Actual Census data # Predicted for 2023 based on 2018 Actual Census data